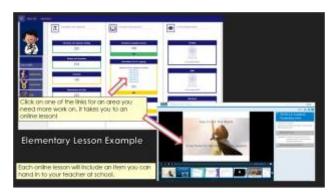

## Finding your English Language Arts Lesson

On your Personalized Learning Pathway (PLP) page, locate the column that says, "Most Recent ELA Assessments"

Open one of the categories, such as "Informational Text & Language" or "Key Ideas and Details"

Open one of the categories such as "LAFS.2.RI.2.4"

Grab a piece of paper and a pencil or pen

Hit the play button and get to work!